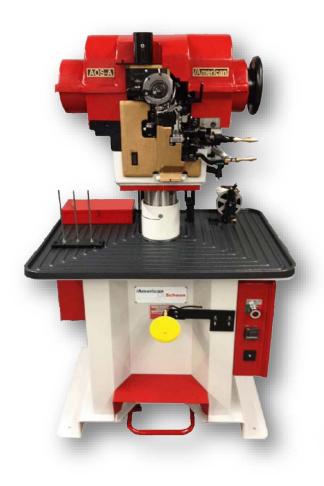

## American Outsole Stitching Machine Model AOS-A

High speed, quiet, smooth operation Reliable, low maintenance profile Versatile, excellent quality performance Adjustable stitching head height

The results of many years' experience have been combined to develop this awl-fed stitching machine, which offers the capability to produce a wide variety of quality stitching. These include Stitch Aloft, Spaghetti Groove, Slashing Groove, Fudge Stitching, Stitchdown (flexible) Stitching, Bond Welt Stitching with welt application and Moccasin Stitching. Features of the machine include automatic lubrication with fail-safe shutdown, positive automatic lock adjustment extremely accurate heat controls and tension control of thread distribution.

## **Specifications**

| Production: | Up to 800 pairs/day depending upon construction, size, and style                                                                                                            | Electrical Specifications: | 220 Volts, 3 Phase, 60 Cycle (15<br>Amps)<br>Other electrical specs available<br>upon request |
|-------------|-----------------------------------------------------------------------------------------------------------------------------------------------------------------------------|----------------------------|-----------------------------------------------------------------------------------------------|
| Dimensions: | Width: 36" (914 mm)<br>Depth: 27" (686 mm)<br>Height: 58" (1473 mm)<br>Packed:<br>Domestic: 111 cu. ft. (3.14 m <sup>3</sup> )<br>Export: 87 cu. ft. (2.45 m <sup>3</sup> ) | Pneumatic Specifications:  | .25 CFM at 80 pounds per square<br>inch<br>(7 liters per minute at 5.5<br>Atmosphere)         |
| Weight:     | Gross: 1000 lbs. (455 kg)<br>Net: 875 lbs. (398 kg)<br>Export Packed: 1200 lbs. (546 kg)                                                                                    |                            |                                                                                               |