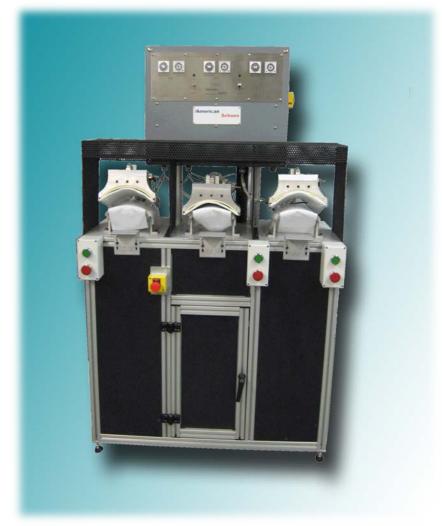

## **American Forepart Conditioning Machine**

## Model AUC/3

Easy adjustments for control of heat and steam provide excellent conditioning

U.S. Certified boiler generates steam

onditioning the forepart of the upper is of the utmost importance for top quality lasting to be achieved. Fitted with a U.S. Certified steam generating boiler, the American Forepart Conditioning Machine provides the excellent conditioning required for this. The boiler offers a steady, high-volume of steam to the top and/or bottom molds, when needed, and can easily be adjusted for less steam or no steam when conditions require it. Temperatures of heated molds are also easily adjusted.

## **Specifications**

Dimensions 23"d x 41"w x 68.5"h (58 cm x 104 cm x 174 cm)

Weight (net) 475 lbs. (216 Kg)

Packed 600 lbs. (273 Kg) 46"d x 48"w x 80"h (117 cm x 122 cm x 203 cm)

**Power** 

Standard Electrical 208V, 3 phase, 60 cycle, 30 amps